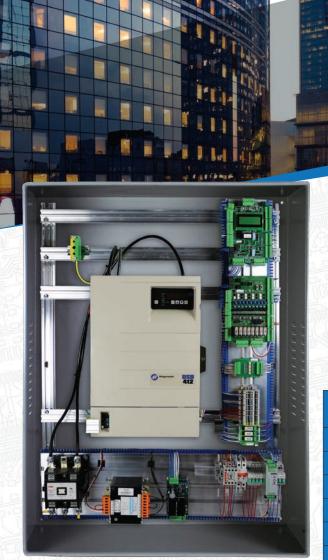

## TRACTION CONTROLLER

**ELEVATOR CONTROL SYSTEM** 

Includes all the features of our AC controller with the option of our state-of-the-art fully regenerative DC motor drive. It offers reduced utility line harmonics and a near unity power factor.

| CHIMINIAN A SO  |                                                   |
|-----------------|---------------------------------------------------|
| APPLICATION     | Supports geared, gearless, overhead, and basement |
| FEEDBACK        | Distance and velocity                             |
| DISPATCH        | Up to 8 car group                                 |
| MAX OPENINGS    | 64                                                |
| MAX SPEED       | 800FPM                                            |
| DIMENSIONS      | 48"H×36"W×16"D                                    |
| CABINET         | NEMA 1, 4, 4x, and 7                              |
| LINE PROTECTION | Isolation Transformer / Ripple Filter             |