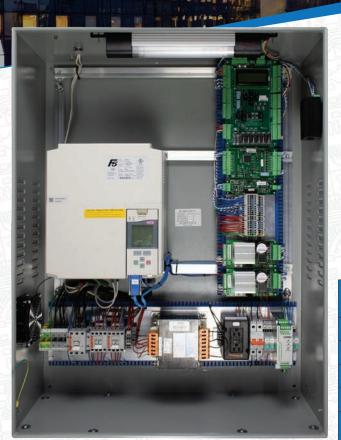

## AC TRACTION CONTROLLER

With its simple design and advanced engineering, C4 pushes beyond past conventional non-proprietary controllers with supercharged performance designed for speeds up to 2000FPM. Innovative capabilities allow mechanics to share parameters within groups, streamline inspection testing, and grant easy access to construction mode.

| APPLICATION  | Supports geared, gearless, overhead, basement, and machine room-less   |
|--------------|------------------------------------------------------------------------|
| FEEDBACK     | Distance and velocity                                                  |
| DISPATCH     | Up to 8 car group                                                      |
| MAX OPENINGS | 192                                                                    |
| MAX SPEED    | 2000FPM                                                                |
| DIMENSIONS   | L - 39"H x 30"W x 14"D<br>XL - 48"H x 36"W x 16"D                      |
| CABINET      | NEMA 1, 4, 4x, and 7                                                   |
| POWER REGEN  | Dynamic Braking Resistors. Return of generated power to the main line. |