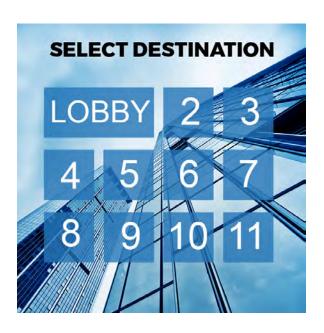

## Less stress, More order

Destination Dispatch allows registration of floor call destinations using a touch screen display in the hallway.

The passenger will select their floor destination on the display. The system will then direct them to an elevator traveling to their destination. They will simply stand by the designated elevator until it arrives. Integrated voice guidance provides ADA compliance.

Destination touch screens can be placed at the lobby level to provide a "lobby boost" at times of high traffic, while keeping traditional 'up' and 'down' hall calls at the remaining floors.

Destination dispatch can be implemented as a complete destination based system where all floors feature an interface display.