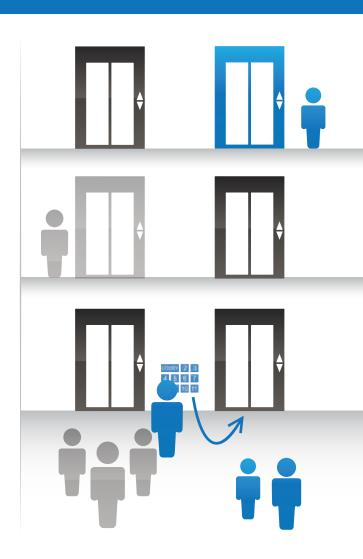

## Less stress, More order

Destination Dispatch allows registration of floor call destinations using a touch screen display in the hallway.

The passenger will select their floor destination on the display. The system will then direct them to an elevator traveling to their destination. They will simply stand by the designated elevator until it arrives. Integrated voice guidance provides ADA compliance.

Passengers are grouped based on destination. This reduces the number of stops and the overall travel time.